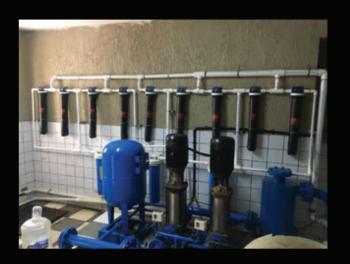

28 / WTS42 / WTS57/WTS85 |  |  |
| 3  | IAS141T / IAS102T                               |  |  |
| 4  | IAS141T                                         |  |  |
| 5  | IAS430SS                                        |  |  |
|    |                                                 |  |  |

| Healthy, clean drinking water for your family |           |  |  |
|-----------------------------------------------|-----------|--|--|
| 1                                             | IAS190S   |  |  |
| 2                                             | IAS140S   |  |  |
| 3                                             | DWS2000T  |  |  |
| 4                                             | IAS1500-B |  |  |
|                                               |           |  |  |

## We are part of people's home



















### **3M Water Purification System Installation Scenarios**









#### 3M India Ltd