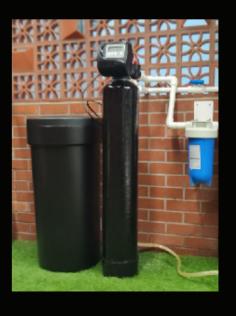

#### **Product Installations**

## **Product Installation**

| Pu | Pure , soft water for your home                 |  |  |
|----|-------------------------------------------------|--|--|
| 1  | IAS801F / IAS802F                               |  |  |
| 2  | SFT200 / SFT200Fe / WTS28 / WTS42 / WTS57/WTS85 |  |  |
| 3  | IAS141T / IAS102T                               |  |  |
| 4  | IAS141T                                         |  |  |
| 5  | IAS430SS                                        |  |  |
|    |                                                 |  |  |