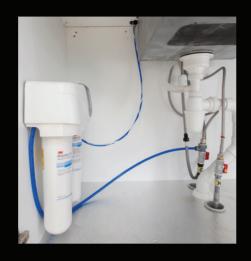

TS28 / WTS42 / WTS57/WTS85 |  |  |
| 3  | IAS141T / IAS102T                               |  |  |
| 4  | IAS141T                                         |  |  |
| 5  | IAS430SS                                        |  |  |
|    |                                                 |  |  |

| Healthy, clean drinking water for your family |           |  |  |
|-----------------------------------------------|-----------|--|--|
| 1                                             | IAS190S   |  |  |
| 2                                             | IAS140S   |  |  |
| 3                                             | DWS2000T  |  |  |
| 4                                             | IAS1500-B |  |  |
|                                               |           |  |  |

## We are part of people's home



















### **3M Water Purification System Installation Scenarios**









#### 3M India Ltd