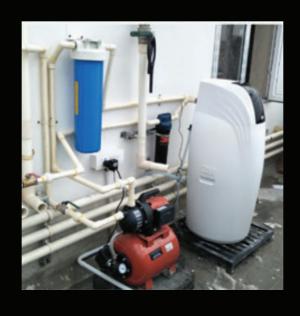

#### **Product Installations**

## **Product Installation**

| Pu | Pure , soft water for your home                 |  |  |
|----|-------------------------------------------------|--|--|
| 1  | IAS801F / IAS802F                               |  |  |
| 2  | SFT200 / SFT200Fe / WTS28 / WTS42 / WTS57/WTS85 |  |  |
| 3  | IAS141T / IAS102T                               |  |  |
| 4  | IAS141T                                         |  |  |
| 5  | IAS430SS                                        |  |  |
|    |                                                 |  |  |