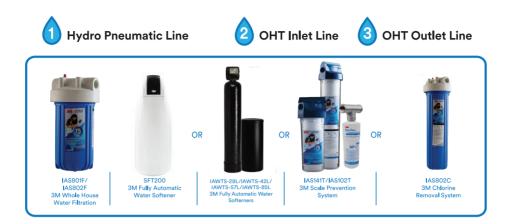

|  |  |
| 4  | IAS141T                                         |  |  |
| 5  | IAS430SS                                        |  |  |
|    |                                                 |  |  |

| Healthy, clean drinking water for your family |           |  |  |
|-----------------------------------------------|-----------|--|--|
| 1                                             | IAS190S   |  |  |
| 2                                             | IAS140S   |  |  |
| 3                                             | DWS2000T  |  |  |
| 4                                             | IAS1500-B |  |  |
|                                               |           |  |  |

## We are part of people's home



















### **3M Water Purification System Installation Scenarios**









#### 3M India Ltd