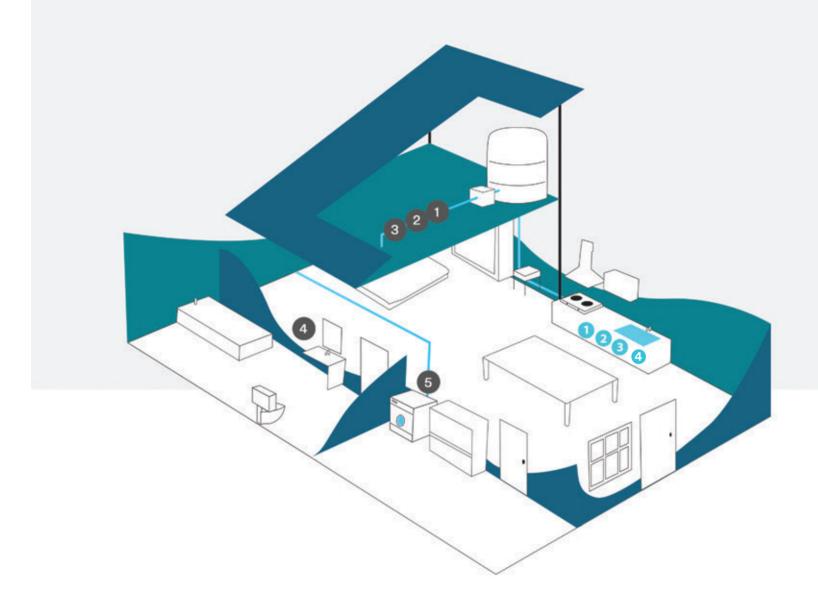

## **Product Installation**

| Pu | Pure , soft water for your home                 |  |  |
|----|-------------------------------------------------|--|--|
| 1  | IAS801F / IAS802F                               |  |  |
| 2  | SFT200 / SFT200Fe / WTS28 / WTS42 / WTS57/WTS85 |  |  |
| 3  | IAS141T / IAS102T                               |  |  |
| 4  | IAS141T                                         |  |  |
| 5  | IAS430SS                                        |  |  |
|    |                                                 |  |  |

| Healthy, clean drinking water for your family |           |  |  |
|-----------------------------------------------|-----------|--|--|
| 1                                             | IAS190S   |  |  |
| 2                                             | IAS140S   |  |  |
| 3                                             | DWS2000T  |  |  |
| 4                                             | IAS1500-B |  |  |
|                                               |           |  |  |

### **3M Water Purification System Installation Scenarios**