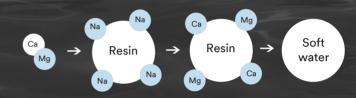

#### Ion-Exchange Technology

3M Fully Automatic Water Softeners work on ion-exchnage technology. High quality, long lasting resin, removes hardness causing elements giving you soft water.