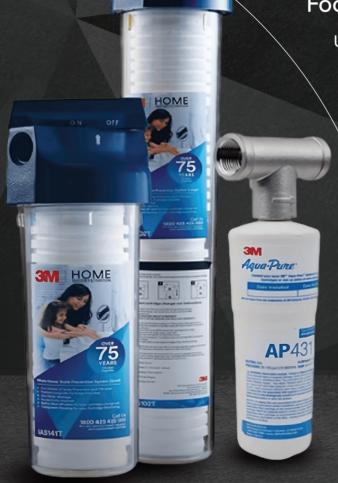

## 3M Scale Prevention Systems

Effective & inexpensive solution to hard water scaling problems.

#### 2-in-1 Action

Provides sediment filtration up to 5 microns and also prevents scaling by encapsulating hardness causing Calcium and Magnesium ions.

#### Zero Water Wastage & No Electricity Needed

Complete green building product.

#### Food Grade Material

Unit is manufactured from FDA CFR-21 compliant material.

#### Compact in Size

Can be easily dismantled and carried along.

#### Withstand High Pressure

Can withstand pressure up to 7 bar.

Product code: IAS141T, IAS102T, IAS430SS