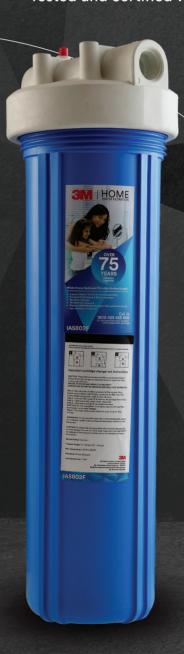

## **3M Whole House Filtration System**

Clear water throughout the house, like it should be.

#### **High Performance**

Thick grooved filtration medium enables removal of visible and invisible sediment particles up to 5 microns.

#### Withstand High Pressure

Can withstand pressure up to 7 bar.

Product code: IAS801F, IAS802F