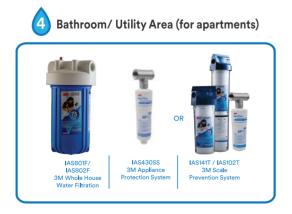

## **Product Installation**

| Pu | Pure , soft water for your home                 |  |  |
|----|-------------------------------------------------|--|--|
| 1  | IAS801F / IAS802F                               |  |  |
| 2  | SFT200 / SFT200Fe / WTS28 / WTS42 / WTS57/WTS85 |  |  |
| 3  | IAS141T / IAS102T                               |  |  |
| 4  | IAS141T                                         |  |  |
| 5  | IAS430SS                                        |  |  |
|    |                                                 |  |  |