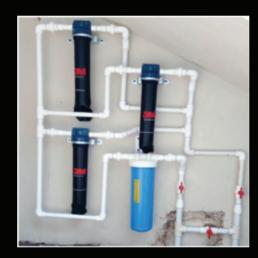

#### **Product Installations**

## **Product Installation**

| Pu | Pure , soft water for your home                 |  |  |
|----|-------------------------------------------------|--|--|
| 1  | IAS801F / IAS802F                               |  |  |
| 2  | SFT200 / SFT200Fe / WTS28 / WTS42 / WTS57/WTS85 |  |  |
| 3  | IAS141T / IAS102T                               |  |  |
| 4  | IAS141T                                         |  |  |
| 5  | IAS430SS                                        |  |  |
|    |                                                 |  |  |