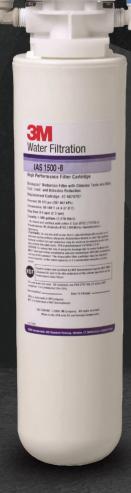

### 3M EcoDrink

Make purity your way of life.

#### 99% of Bacteria Reduction

99.99% Bacteria Reduction using I.M.P.A.C.T Technology.

#### Chlorine Removal

High performance activated carbon reduces chlorine taste and odour.

#### Sanitary Quick Chnage

Patented SQC mechanism for easy cartidge change within 10 seconds.

#### **Retains Minerals**

Retains Essential Minerals naturally.

#### **Compact Design**

Undersink installation keeps your kitchen neat and clutter-free.

Product code: IAS-1500B