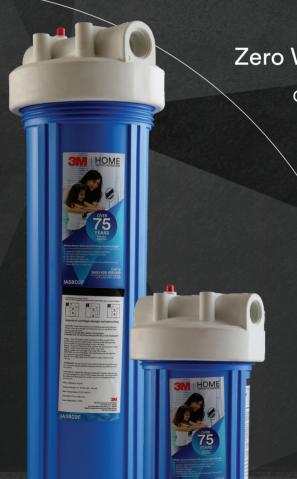

## **3M Whole House Filtration System**

Clear water throughout the house, like it should be.

#### **High Performance**

Thick grooved filtration medium enables removal of visible and invisible sediment particles up to 5 microns.

#### Withstand High Pressure

Can withstand pressure up to 7 bar.

Product code: IAS801F, IAS802F