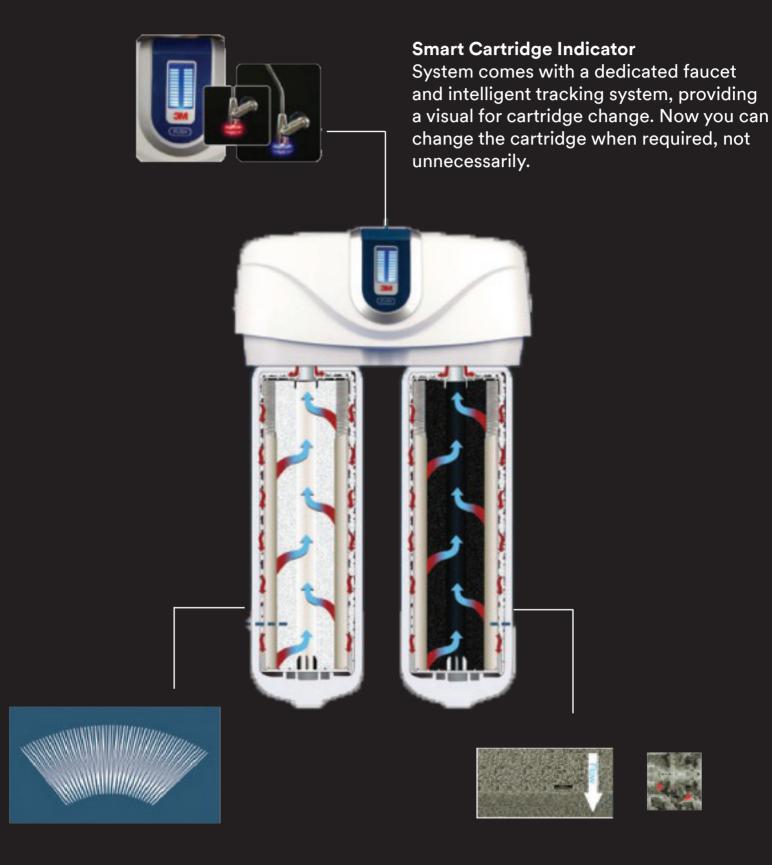

### 3M Proprietary I.M.P.A.C.T Technology

(Integrated Membarne Pre-Activated Carbon Technology)

#### **Pre-filtration**

Uses premium pleated membrane that reduces dirt, rust and particulate matter.

#### Fine-filtration(IMPACT)

"Integrated Membrane with Pre-Activated Carbon Technology" with patented pharmaceutical-grade membrane removes 99.99% of all water borne Bacteria, Cysts and Volatile Oragnic Components (VOCs).

#### Minimal Maintenance

Patented Sanitary Quick Change Technique for quick and easy maintenance of cartridges.

#### Sanitary Quick Change

Patented SQC mechanism for easy cartridge change within 10 seconds.