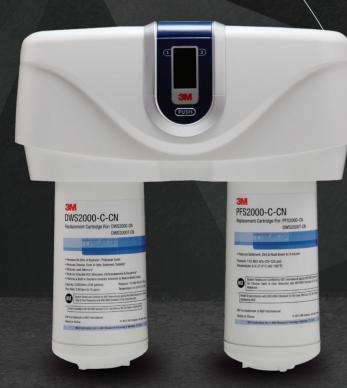

# 3M Smart Drinking Water System

A smart system to let you control the water you drink.

#### 99% of Bacteria Reduction

99.99% Bacteria Reduction using I.M.P.A.C.T Technology.

#### Sanitary Quick Change

Patented SQC mechanism for easy cartridge change within 10 seconds.

#### **Chlorine Removal**

Pre Activated Carbon Technology removes chlorine taste and odour ensuring RECIPE QUALITY WATER retaining the taste of your food.

Retains Essential Minerals naturally.

## Zero Water Wastage & No Electricity Needed

The product leaves you guilt free towards the environment by not wasting single drop of water and by not consuming any electricity.

Product code: DWS2000T

#### **3M Drinking Water System**

| Product code | Capacity    | Flow rate |
|--------------|-------------|-----------|
| DWS2000T     | 3000 Liters | 2.8 LPM   |
| IAS-1500B    | 5678 Liters | 2.3 LPM   |