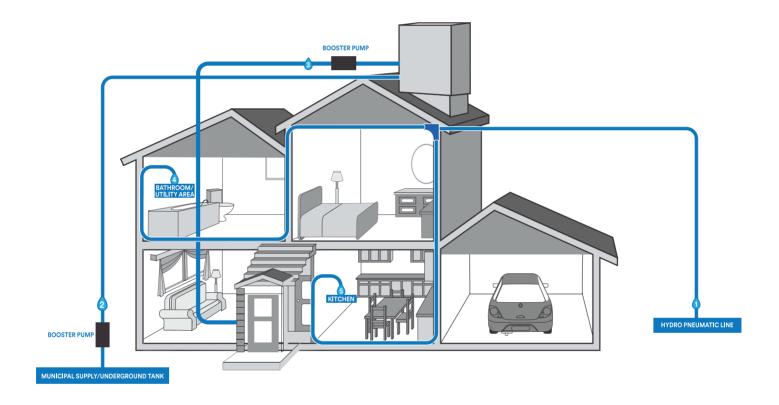

|  |  |
| 4  | IAS141T                                         |  |  |
| 5  | IAS430SS                                        |  |  |
|    |                                                 |  |  |

| Healthy, clean drinking water for your family |           |  |  |
|-----------------------------------------------|-----------|--|--|
| 1                                             | IAS190S   |  |  |
| 2                                             | IAS140S   |  |  |
| 3                                             | DWS2000T  |  |  |
| 4                                             | IAS1500-B |  |  |
|                                               |           |  |  |

## We are part of people's home



















### **3M Water Purification System Installation Scenarios**









#### 3M India Ltd