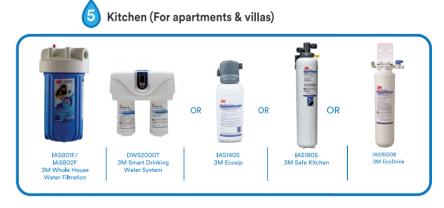

| Healthy, clean drinking water for your family |           |  |  |
|-----------------------------------------------|-----------|--|--|
| 1                                             | IAS190S   |  |  |
| 2                                             | IAS140S   |  |  |
| 3                                             | DWS2000T  |  |  |
| 4                                             | IAS1500-B |  |  |
|                                               |           |  |  |