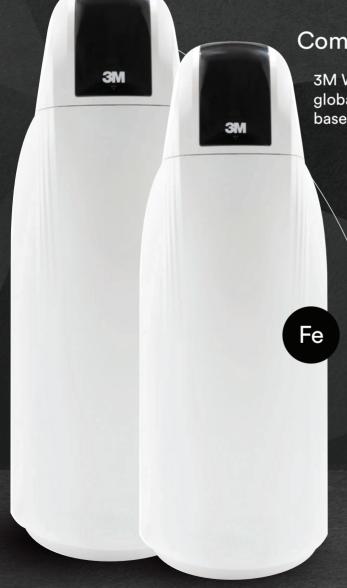

#### Enhanced Function\*

Suitable for high hardness levels of upto 2000ppm. In addition to removing hardness causing ions, it also removes ion (up to 3ppm) hence preventing resin fouling from heavy metals.

\*as tested in lab conditions specific to SFT200Fe.

Product code: SFT200,SFT200Fe