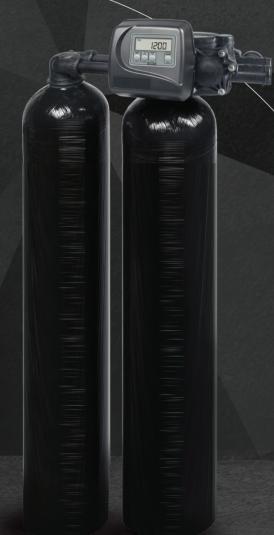

### **3M WTS Water Softeners**

Affordable & efficient solution to all hard water problems.

Programmability

Intelligent Auto-regenration

#### **High Performance**

The 3M water softener is a high functioning, high capacity system. Our technology ensures you get the best output at the best price.

Product code: IAWTS28L, IAWTS42L, IAWTS57L, IAWTS85L